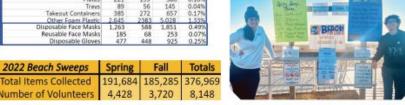

#### 2022 Data and Dirty Dozen

2022 Beach Sweeps Report

#### Percent Breakdown by Category/Debris Type

| Breakdown by Category/Debris Type |         |         |         |            |  |  |  |  |  |  |
|-----------------------------------|---------|---------|---------|------------|--|--|--|--|--|--|
| 2022 Totals                       | Spring  | Fall    | Total   | % of Total |  |  |  |  |  |  |
| Plastic                           | 138,326 | 137,727 | 276,053 | 73.25%     |  |  |  |  |  |  |
| Foam Plastic                      | 21.348  | 13,338  | 34,686  | 9.20%      |  |  |  |  |  |  |

6 2022 Beach Sweeps Report